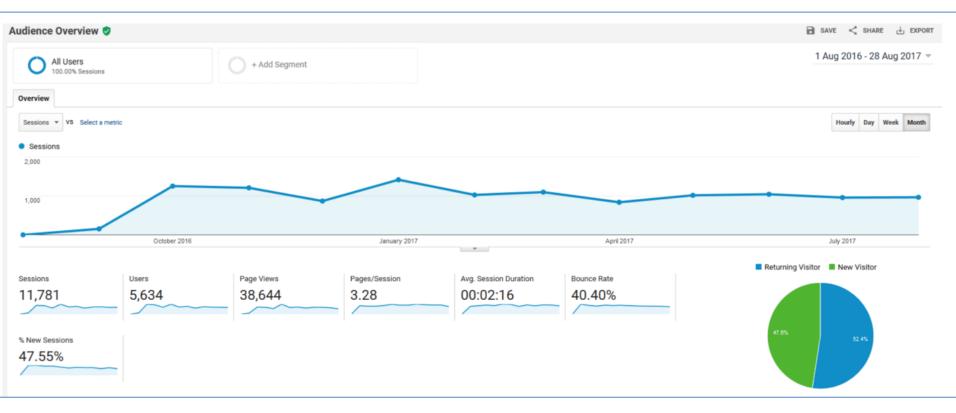

### ESVCP website access *Aug 2016-Aug 2017*

### ESVCP website access *Aug 2016-Aug 2017*

| P  | Page ?                                                                                       |          | Page Views 🕐 🤟 🤟                                 | Unique Page Views ?                              |
|----|----------------------------------------------------------------------------------------------|----------|--------------------------------------------------|--------------------------------------------------|
|    |                                                                                              |          | <b>38,644</b><br>% of Total: 100.00%<br>(38,644) | <b>28,634</b><br>% of Total: 100.00%<br>(28,634) |
| 1. | /                                                                                            | æ        | 8,387 (21.70%)                                   | <b>6,433</b> (22.47%)                            |
| 2. | /index.php/latest-news/266-esvcp-congress-2017-london.html                                   | æ        | 3,043 (7.87%)                                    | <b>1,916</b> (6.69%)                             |
| 3. | /index.php/open-positions.html                                                               | Ð        | <b>2,503</b> (6.48%)                             | <b>2,012</b> (7.03%)                             |
| 4. | /index.php/congress.html                                                                     | æ        | <b>2,078</b> (5.38%)                             | <b>1,546</b> (5.40%)                             |
| 5. | /index.php/latest-news.html                                                                  | æ        | <b>1,018</b> (2.63%)                             | <b>764</b> (2.67%)                               |
| 6. | /index.php/publications/training.html                                                        | ۳.       | <b>998</b> (2.58%)                               | <b>633</b> (2.21%)                               |
| 7. | /index.php/member-login.html                                                                 | æ        | <b>943</b> (2.44%)                               | <b>533</b> (1.86%)                               |
| 8. | /index.php/latest-news/271-esvcp-congress-2017-first-call-for-cases-abstracts<br>osters.html | -and-p அ | <b>841</b> (2.18%)                               | <b>628</b> (2.19%)                               |
| 9. | /index.php/forums.html                                                                       | æ        | <b>830</b> (2.15%)                               | <b>604</b> (2.11%)                               |
| 0. | /index.php/publications/exam.html                                                            | Ð        | 735 (1.90%)                                      | <b>639</b> (2.23%)                               |

#### *Aug 2016-Aug 2017*

| Country ?           | Acquisition                                      |  |  |  |
|---------------------|--------------------------------------------------|--|--|--|
| country             | Sessions 🤊 🗸                                     |  |  |  |
|                     | <b>11,781</b><br>% of Total: 100.00%<br>(11,781) |  |  |  |
| 1. 🔡 United Kingdom | 2,180 (18.50%)                                   |  |  |  |
| 2. 🖼 United States  | 1,485 (12.61%)                                   |  |  |  |
| 3. 🚺 Italy          | 1,232 (10.46%)                                   |  |  |  |
| 4. 🥅 Germany        | <b>773</b> (6.56%)                               |  |  |  |
| 5. France           | <b>705</b> (5.98%)                               |  |  |  |
| 6. 🚾 Spain          | <b>445</b> (3.78%)                               |  |  |  |
| 7. 🔚 Greece         | <b>416</b> (3.53%)                               |  |  |  |
| 8. 🔚 Sweden         | <b>398</b> (3.38%)                               |  |  |  |
| 9. Ireland          | <b>279</b> (2.37%)                               |  |  |  |
| 10. 🚍 Netherlands   | 250 (2.12%)                                      |  |  |  |